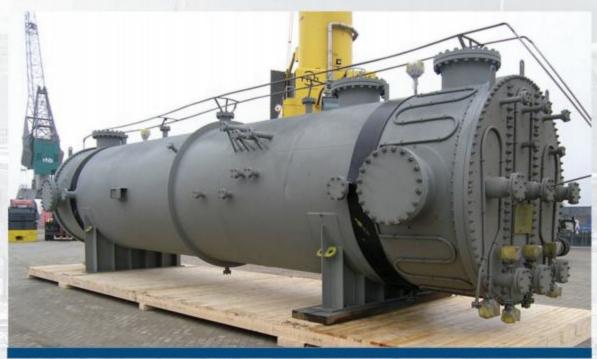

# ساخت تجهيزات

پتروفرس قادر به ساخت انواع برج تقطیر (اتمسفریک و تحت خلاً)، راکتور، کندانسور، کوره روغن داغ، مخازن تحت فشار (vessel)، مبدل حرارتی، کلیه مخازن سقف ثابت و شناور و... می باشد که در محل پروژه و همچنین در کارخانه این گروه واقع در شهرک صنعتی شکوهیه قم ساخته می شود.