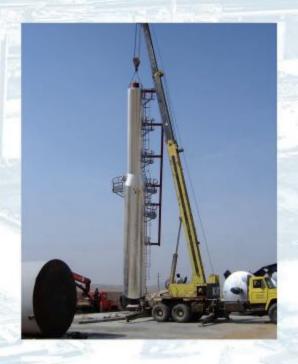

# ساخت تجهيزات

پتروفرس قادر به ساخت انواع برج تقطیر (اتمسفریک و تحت خلاً)، راکتور، کندانسور، کوره روغن داغ، مخازن تحت فشار (vessel)، مبدل حرارتی، کلیه مخازن سقف ثابت و شناور و... می باشد که در محل پروژه و همچنین در کارخانه این گروه واقع در شهرک صنعتی شکوهیه قم ساخته می شود.