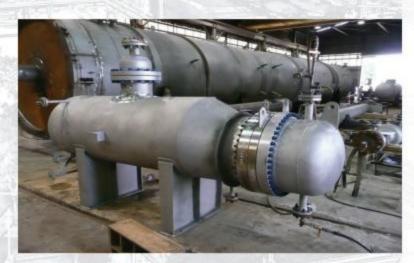

# ساخت تجهيزات

پتروفرس قادر به ساخت انواع برج تقطیر (اتمسفریک و تحت خلاً)، راکتور، کندانسور، کوره روغن داغ، مخازن تحت فشار (vessel)، مبدل حرارتی، کلیه مخازن سقف ثابت و شناور و... می باشد که در محل پروژه و همچنین در کارخانه این گروه واقع در شهرک صنعتی شکوهیه قم ساخته می شود.