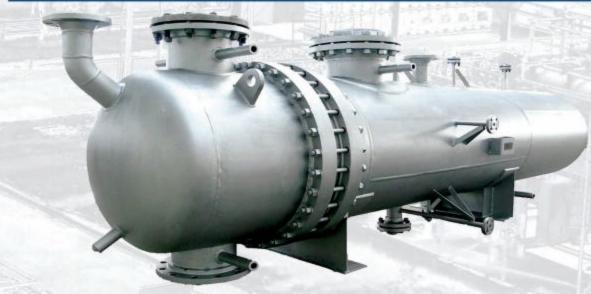

# ساخت تجهيزات

پتروفرس قادر به ساخت انواع برج تقطیر (اتمسفریک و تحت خلاً)، راکتور، کندانسور، کوره روغن داغ، مخازن تحت فشار (vessel)، مبدل حرارتی، کلیه مخازن سقف ثابت و شناور و... می باشد که در محل پروژه و همچنین در کارخانه این گروه واقع در شهرک صنعتی شکوهیه قم ساخته می شود.