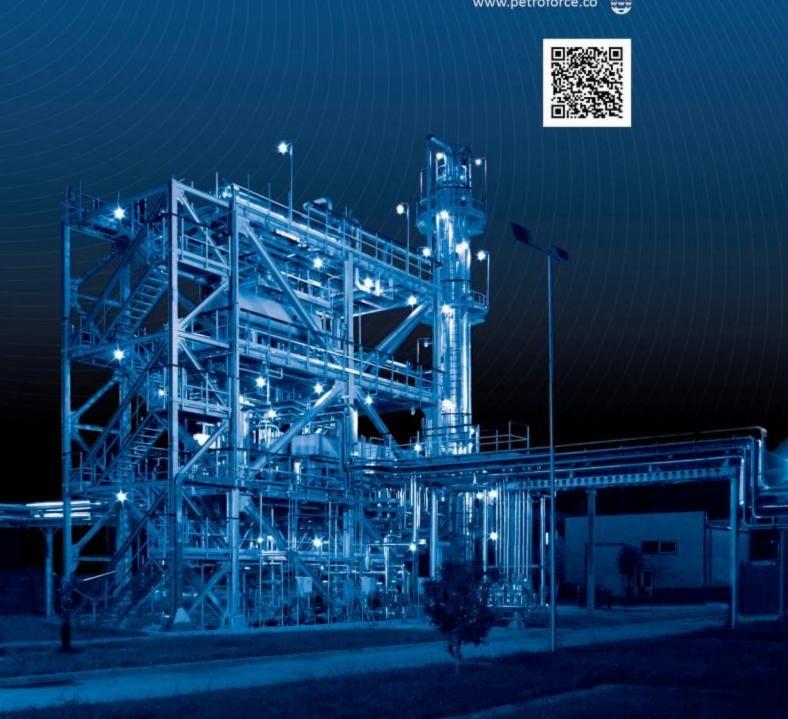

گروه پتروفرس آماده ارائه خدمات مهندسی، نصب، راه اندازی و نگهداری پالایشگاه های کوچک و متوسط در صنایع گاز و پتروشیمی و فراهم سازی تجهیزات مرتبط با آن ها می باشد.

این گروه خود را ملزم به فراهم آوردن خواسته های متقاضیان به شرح ذیل می دارد:

## توانایی ها

- طراحی، تامین، ساخت و راه اندازی واحدهای فر آیندی از قبیل سولفور زدایی، تقطیر و ....
  - طراحی و ساخت واحد تصفیه روغن به روش تقطیر مولکولی (فیلم نازک).
    - اجرای پروژه های مختلف نفت، گاز و پتروشیمی بصورت EPC.
      - طراحی و راه اندازی خطوط تولید قیر و پارافین.

# ساخت تجهيزات

پتروفرس قادر به ساخت انواع برج تقطیر (اتمسفریک و تحت خلاً)، راکتور، کندانسور، کوره روغن داغ، مخازن تحت فشار (vessel)، مبدل حرارتی، کلیه مخازن سقف ثابت و شناور و... می باشد که در محل پروژه و همچنین در کارخانه این گروه واقع در شهرک صنعتی شکوهیه قم ساخته می شود.