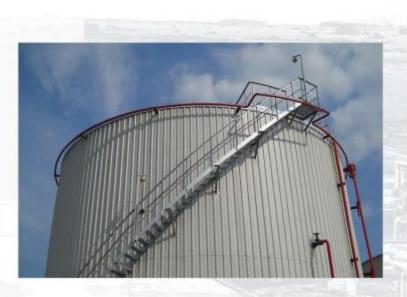

# ساخت تجهيزات

پتروفرس قادر به ساخت انواع برج تقطیر (اتمسفریک و تحت خلاً)، راکتور، کندانسور، کوره روغن داغ، مخازن تحت فشار (vessel)، مبدل حرارتی، کلیه مخازن سقف ثابت و شناور و... می باشد که در محل پروژه و همچنین در کارخانه این گروه واقع در شهرک صنعتی شکوهیه قم ساخته می شود.